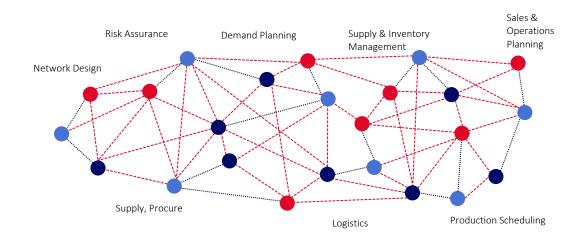

#### What might happen in the future?

We're starting to see fragmented value chains being connected

#### **Fragmented Value Chains**

Siloed information - Intermittent analysis of value

# Risk Assurance Demand Planning Supply & Inventory Management Planning Network Design Supply, Procure Logistics Production Scheduling

#### **Intelligent Enterprise**

Enterprise and ecosystem wide analytics

#### What about the "Intelligent Enterprise"?

Enterprise technologies connecting fragmented value chains to drive continuous transformation?